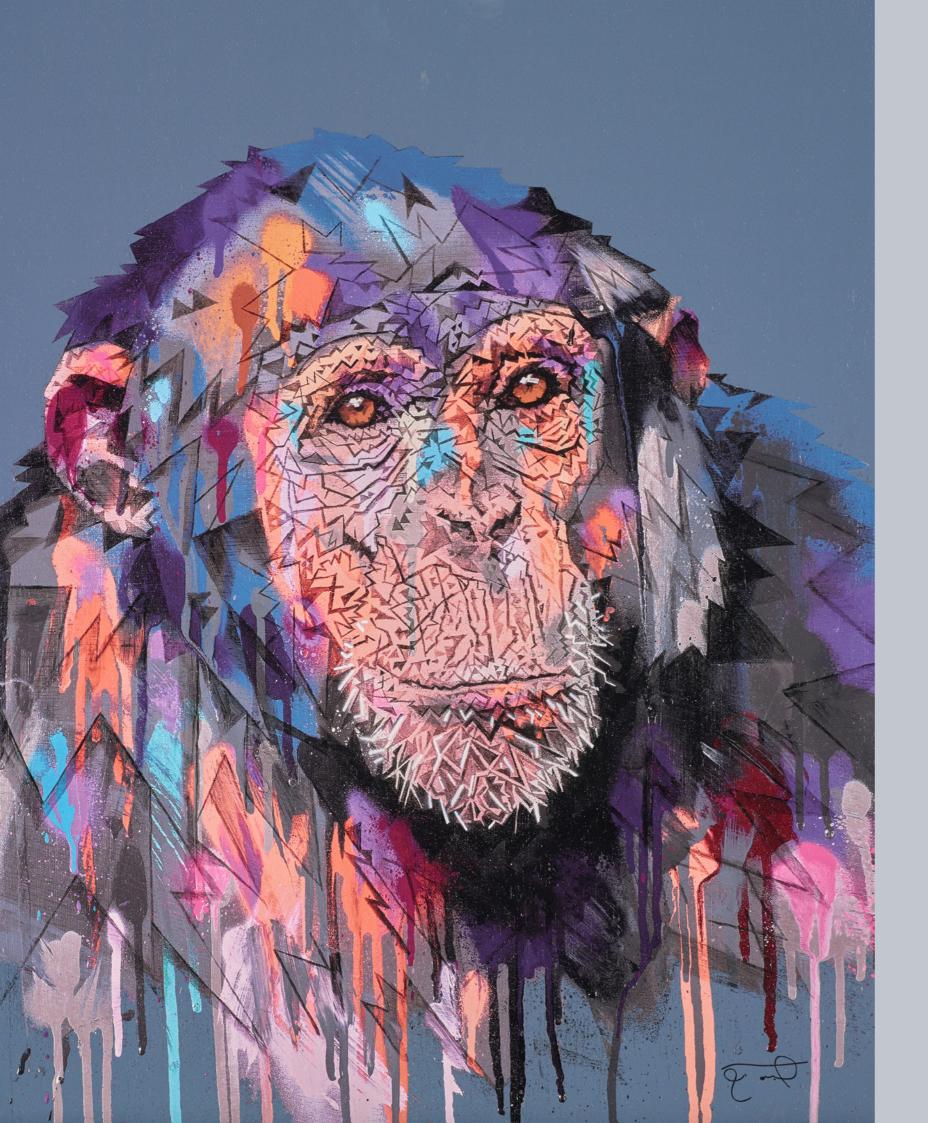

## LOOK TO THE FUTURE Print on Wood Edition of 95 20x25" £695

FOR ME, BEING AN ARTIST IS
ABOUT SELF-EXPLORATION AND
THEN LEARNING TO MAKE THAT
SELF-EXPLORATION ABOUT
SOMETHING BIGGER THAN
()NESELF.