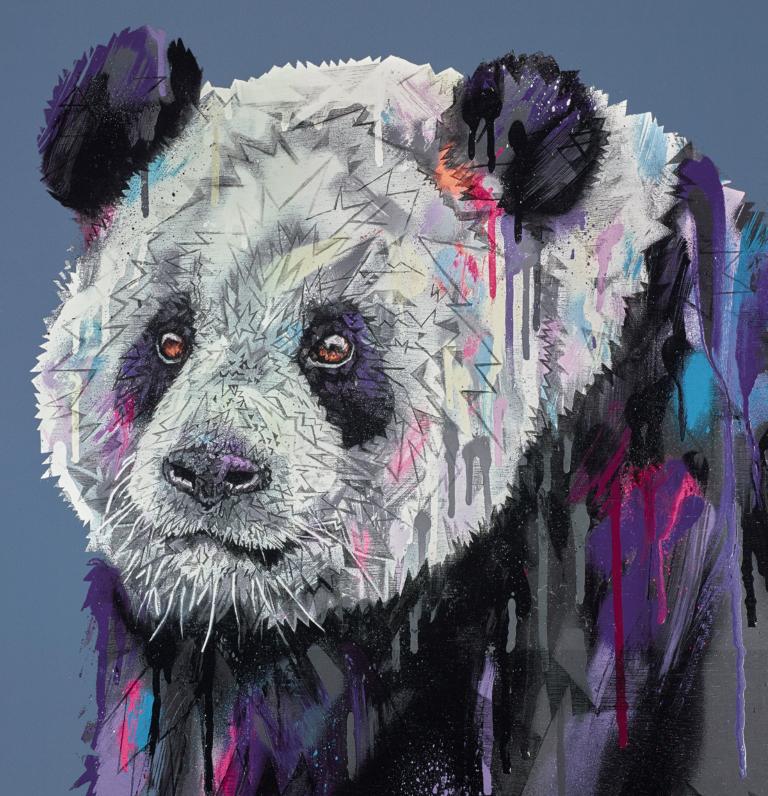

We are delighted to present too outstanding new collectable editions which are even more timely, carrying as they do a resounding message of optimism and faith in our shared future.

KEEP THE FAITH

Print on Wood Edition of 95 20x25" £695