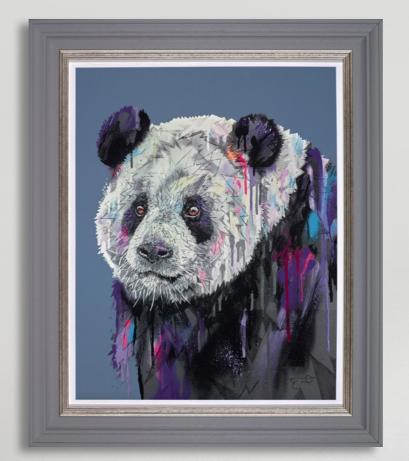

## LOOK TO THE FUTURE Print on Wood Edition of 95 20x25" £695

FOR ME, BEING AN ARTIST IS
ABOUT SELF-EXPLORATION AND
THEN LEARNING TO MAKE THAT
SELF-EXPLORATION ABOUT
SOMETHING BIGGER THAN
()NESELF.