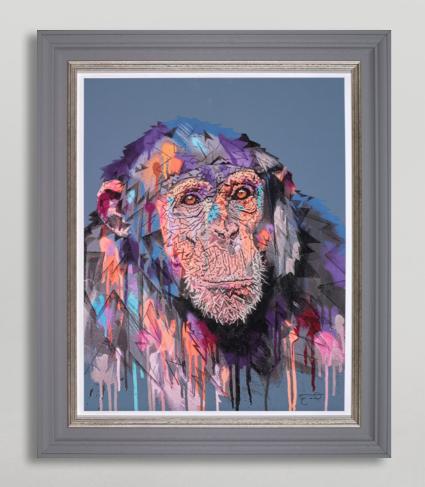

We are delighted to present too outstanding new collectable editions which are even more timely, carrying as they do a resounding message of optimism and faith in our shared future.

KEEP THE FAITH

Print on Wood Edition of 95 20x25" £695