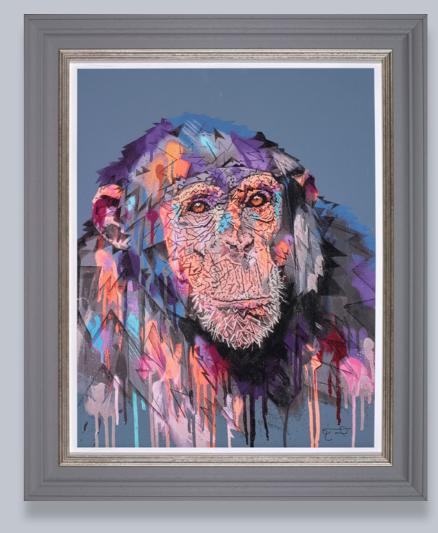

## LOOK TO THE FUTURE Print on Wood Edition of 95 20x25" £695

FOR ME, BEING AN ARTIST IS
ABOUT SELF-EXPLORATION AND
THEN LEARNING TO MAKE THAT
SELF-EXPLORATION ABOUT
SOMETHING BIGGER THAN
()NESELF.