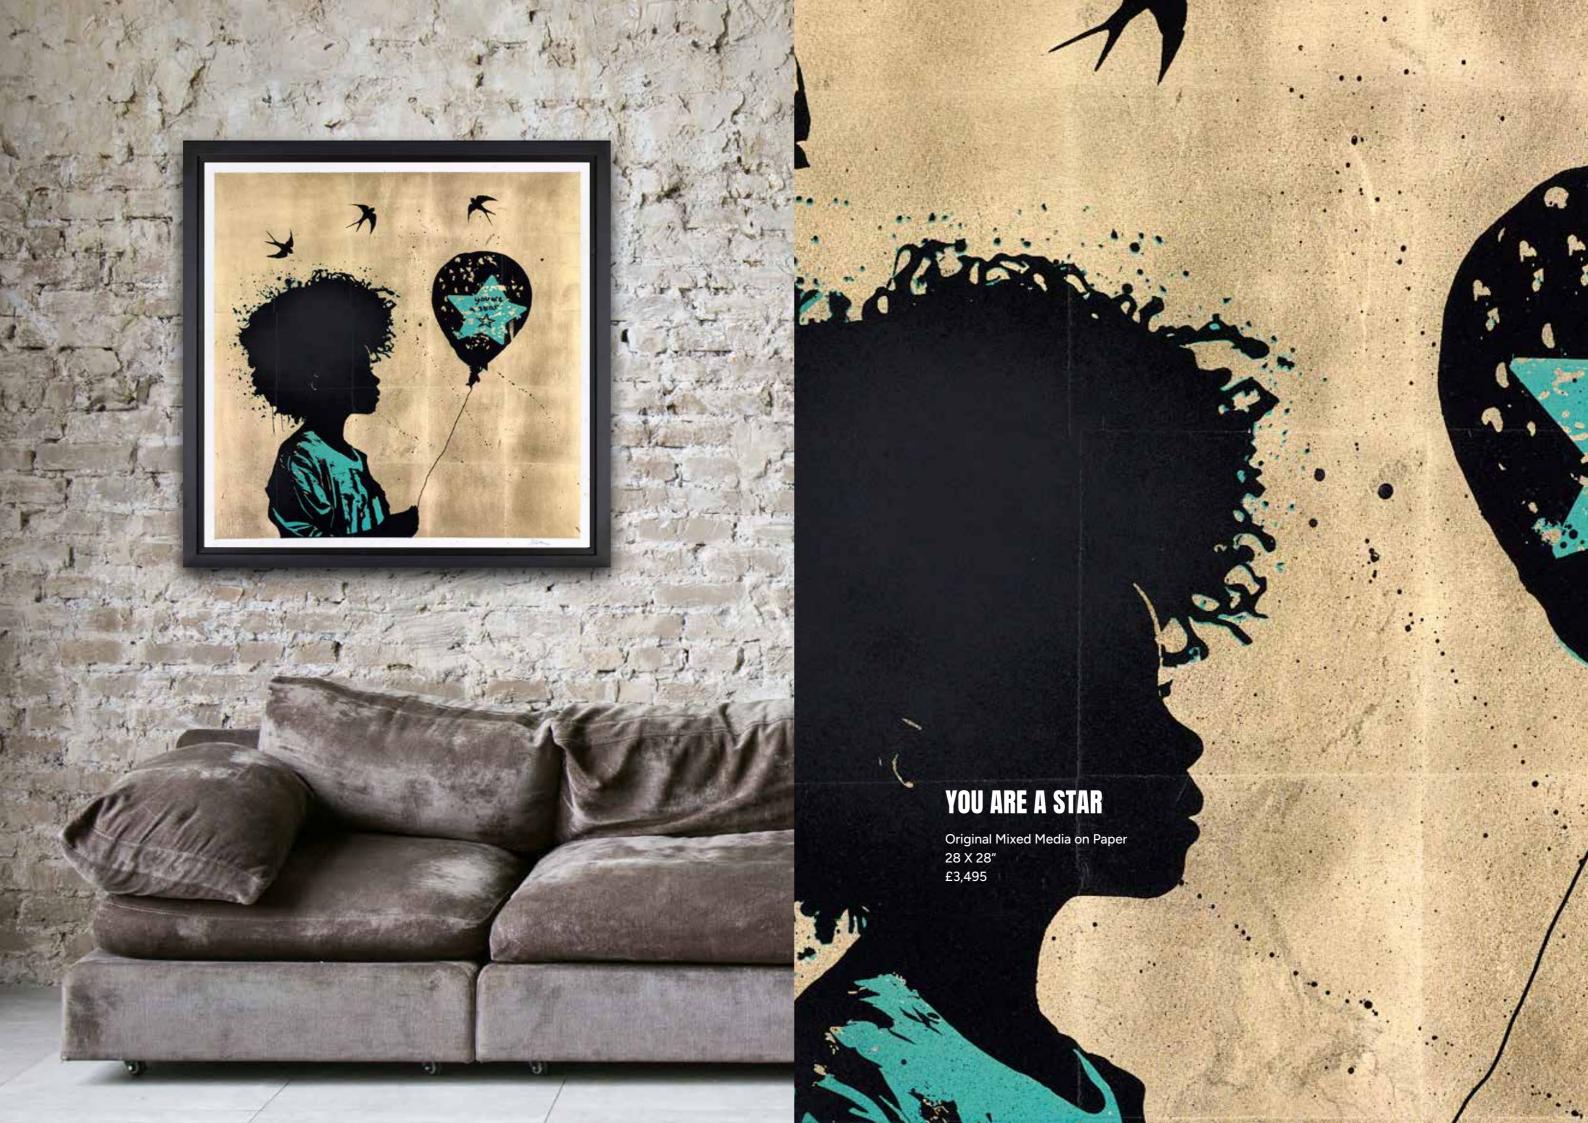

TSELF ARE GROUNDED AND SUPPORTED BY THE ROOTS OF A TREE; THIS SIGNIFIES LIFE AND THE STRENGTH THAT A GOOD FOUNDATION CAN PROVIDE.

# and wallerships

# LOVE BOMB (PINK & GOLD)

Original Mixed Media on Paper 22 X 30" £3,495





# BALLERINA MOLOTOV (RED & PINK)

Original Mixed Media on Paper 27 X 40" £4,495



# BALLERINA MOLOTOV (BLUE & GREEN)

Original Mixed Media on Paper 27 X 40" £4,495



I HAVE MANY TATTOOS OVER MY BODY OF SKELETONS AND SKULLS, AND PEOPLE OFTEN ASK ME WHY. I THINK IT'S BECAUSE THEY REPRESENT SOMETHING UNSEEN THAT WE ALL HAVE IN COMMON – THESE HIDDEN CONNECTIONS BETWEEN EVERY HUMAN BEING.

### **MELODY-MANIAC**

Original Mixed Media on Paper 28 X 28" £3,750



## TRANSFORM

Original Mixed Media 24 X 24" £3,750



# REGAL

Original Mixed Media on Paper 28 X 28" £3,750





# **ENDLESSLY**

Original Mixed Media on Paper 28 X 28" £3,750

Maxim has been with the Prodigy since its inception in 1990 and has toured all seven of their studio albums extensively around the world, picking up numerous awards along the way including MTV and NME accolades recognising their unique and innovative music as well as their chart success.

He turned to art in 2004, but choosing to keep his career as a musician and artist separate, he exhibited his work under the moniker MM.

He has become a highly sought-after and much respected visual artist and has met with success at solo shows in London and L.A.