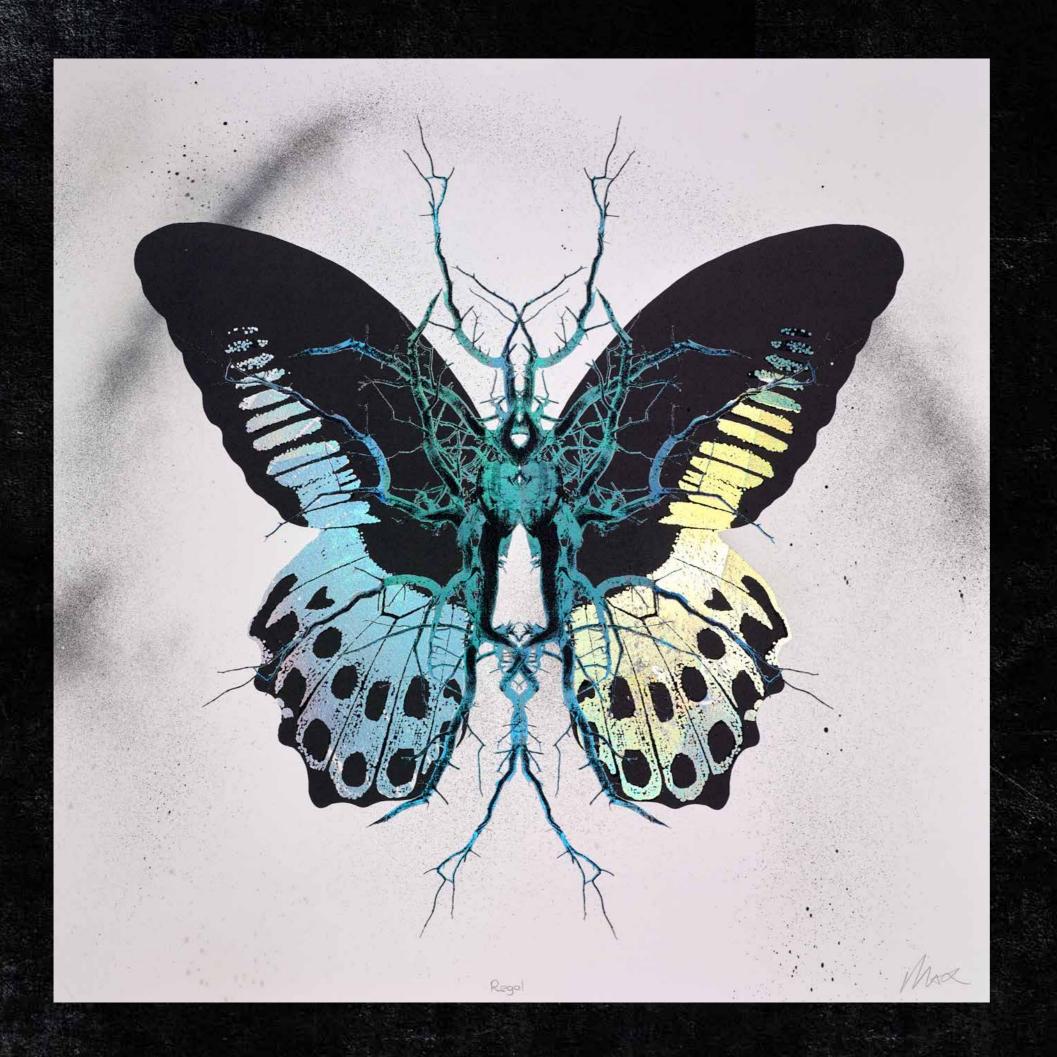

THE NATURAL BEAUTY OF THE BUTTERFLY WINGS AND THE FRAGILITY OF LIFE ITSELF ARE GROUNDED AND SUPPORTED BY THE ROOTS OF A TREE; THIS SIGNIFIES LIFE AND THE STRENGTH THAT A GOOD FOUNDATION CAN PROVIDE.

# REGAL

Original Mixed Media on Paper 28 X 28" £3,750