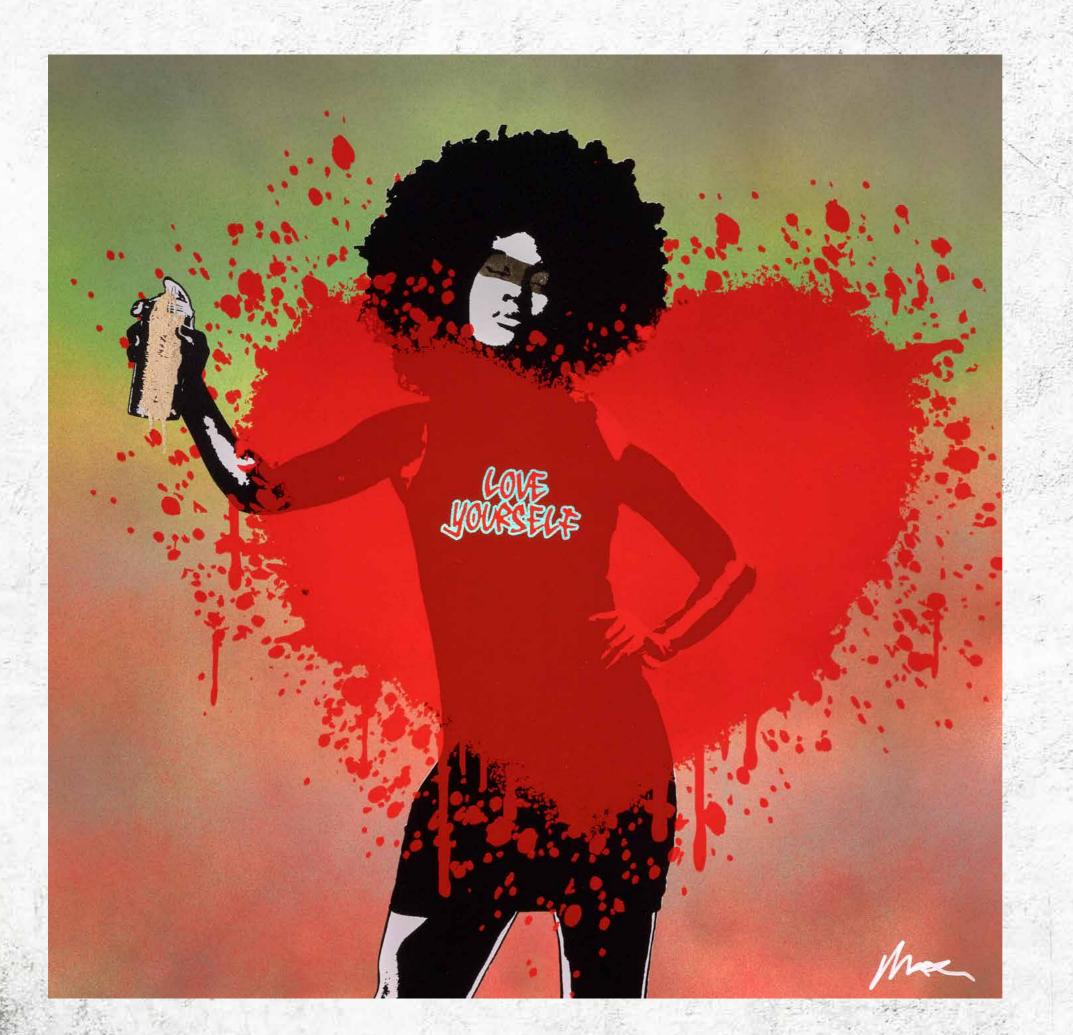

ELF ARE GROUNDED AND SUPPORTED BY THE ROOTS OF A TREE; THIS SIGNIFIES LIFE AND THE STRENGTH THAT A GOOD FOUNDATION CAN PROVIDE.

# and wallerships

# LOVE BOMB (PINK & GOLD)

Original Mixed Media on Paper 22 X 30" £3,495





# BALLERINA MOLOTOV (RED & PINK)

Original Mixed Media on Paper 27 X 40" £4,495



# BALLERINA MOLOTOV (BLUE & GREEN)

Original Mixed Media on Paper 27 X 40" £4,495



I HAVE MANY TATTOOS OVER MY BODY OF SKELETONS AND SKULLS, AND PEOPLE OFTEN ASK ME WHY. I THINK IT'S BECAUSE THEY REPRESENT SOMETHING UNSEEN THAT WE ALL HAVE IN COMMON – THESE HIDDEN CONNECTIONS BETWEEN EVERY HUMAN BEING.

### **MELODY-MANIAC**

Original Mixed Media on Paper 28 X 28" £3,750



## TRANSFORM

Original Mixed Media 24 X 24" £3,750



# REGAL

Original Mixed Media on Paper 28 X 28" £3,750





# **ENDLESSLY**

Original Mixed Media on Paper 28 X 28" £3,750

Maxim has been with the Prodigy since its inception in 1990 and has toured all seven of their studio albums extensively around the world, picking up numerous awards along the way including MTV and NME accolades recognising their unique and innovative music as well as their chart success.

He turned to art in 2004, but choosing to keep his career as a musician and artist separate, he exhibited his work under the moniker MM.

He has become a highly sought-after and much respected visual artist and has met with success at solo shows in London and L.A.